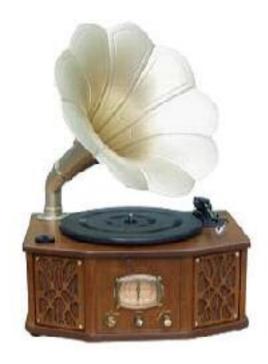

## Model No: AEW1202 Nostalgia Music Centre – Wood Veneer Cabinet Turntable and AM/FM Radio (Option: Cassette Player)

## Features:

- Beautiful furniture grade cabinetry with real wood veneer finish
- Auto-stop, auto-park, 3 speeds, belt-driven stereo turntable (33, 45, 78 rpm)
- 45 rpm adaptor included
- Ceramic stereo cartridge with jeweled stylus
- AM/FM (stereo) 2 bands high sensitivity radio
- External lead-wire FM antenna and built-in AM antenna
- Side-mounted, slot-loading stereo cassette player (optional)
- Beautiful plastic horn decoration (metallic sprayed)
- Power Output: 2 x 4W