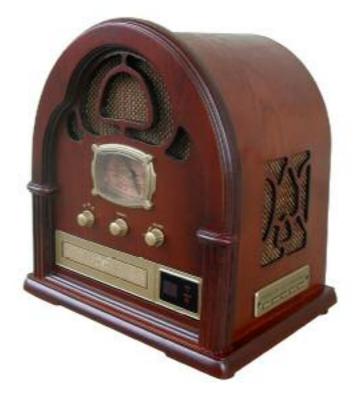

## Crown Radio Limited

## Model No: AEW1213 Nostalgia Music Centre – Wood Veneer Cabinet AM/FM Radio and CD-R/RW Player

## Features:

- Beautiful furniture grade wood veneer cabinetry
- Motorized, drawer-loading CD-R/RW player
- 2-digit track indicator
- AM/FM (stereo) 2 bands high sensitivity radio
- Lighted tuning dial
- Rotary band, tuning and volume control
- External lead-wire FM antenna and built-in AM antenna
- Phones jack (optional)
- Remote control(optional)