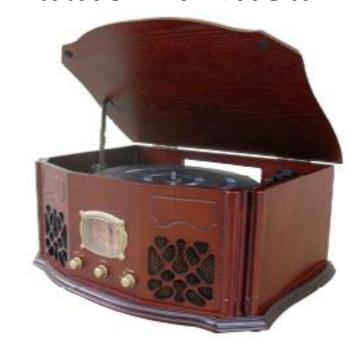

## Model No: AEW1217 Nostalgia Music Centre – Wood Veneer Cabinet

Turntable and AM/FM Radio (Option: Cassette Player)

## Features:

- Beautiful furniture grade cabinetry with real wood veneer finish
- Auto-stop, auto-park, 3 speeds, belt-driven stereo turntable (33, 45, 78 rpm)
- 45 rpm adaptor included
- Ceramic stereo cartridge with jeweled stylus
- AM/FM (stereo) 2 bands high sensitivity radio
- External lead-wire FM antenna and built-in AM antenna
- Side-mounted, slot-loading stereo cassette player (optional)