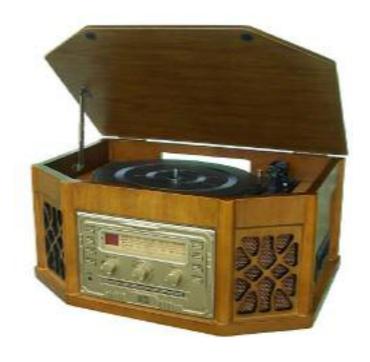

## Crown Radio Limited

## Model No: AEW1301 Nostalgia Music Centre – Wood Veneer Cabinet

Turntable, CD Player and AM/FM Radio (Option: Cassette Player)

## Features:

- Beautiful furniture grade cabinetry with real wood veneer finish
- Auto-stop, auto-park, 3 speeds, belt-driven stereo turntable (33, 45, 78 rpm)
- 45 rpm adaptor included
- Ceramic stereo cartridge with jeweled stylus
- Motorized, drawer-loading CD-R/RW compatible player with 2-digit LED track indicator
- AM/FM (stereo) 2 bands high sensitivity radio
- External lead-wire FM antenna and built-in AM antenna
- Side-mounted, slot-loading stereo cassette player (optional)