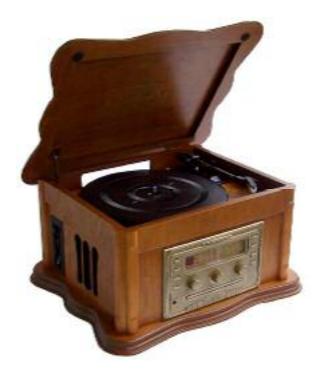

## Nostalgia Music Centre – Wood Veneer Cabinet

Turntable, CD Player and AM/FM Radio (Option: Cassette Player)

## Features:

- Beautiful furniture grade cabinetry with real wood veneer finish
- Auto-stop, auto-park, 3 speeds, belt-driven stereo turntable (33, 45, 78 rpm)
- 45 rpm adaptor included
- Ceramic stereo cartridge with jeweled stylus
- Motorized, drawer-loading CD-R/RW compatible player with 2-digit LED track indicator
- AM/FM (stereo) 2 bands high sensitivity radio
- External lead-wire FM antenna and built-in AM antenna
- Side-mounted, slot-loading stereo cassette player (optional)