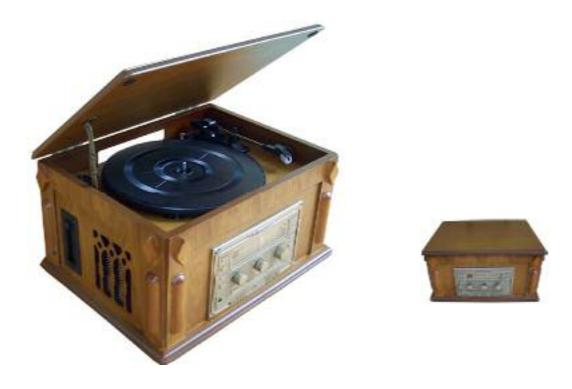

## Crown Radio Limited

## Model No: AEW1404 Nostalgia Music Centre – Wood Veneer Cabinet Turntable, CD Player and AM/FM Radio (Option: Cassette Player)

## Features:

- Beautiful furniture grade cabinetry with real wood veneer finish
- Auto-stop, auto-park, 3 speeds, belt-driven stereo turntable (33, 45, 78 rpm)
- 45 rpm adaptor included
- Ceramic stereo cartridge with jeweled stylus
- Motorized, drawer-loading CD-R/RW compatible player with 2-digit LED track indicator
- AM/FM (stereo) 2 bands high sensitivity radio
- External lead-wire FM antenna and built-in AM antenna
- Side-mounted, slot-loading stereo cassette player (optional)