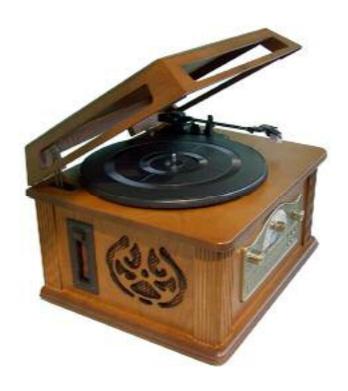

## Nostalgia Music Centre – Wood Veneer Cabinet

Turntable, CD Player and AM/FM Radio (Option: Cassette Player)

## Features:

- Beautiful furniture grade cabinetry with real wood veneer finish
- Auto-stop, auto-park, 3 speeds, belt-driven stereo turntable (33, 45, 78 rpm)
- 45 rpm adaptor included
- Ceramic stereo cartridge with jeweled stylus
- Motorized, drawer-loading CD-R/RW compatible player with 2-digit LED track indicator
- AM/FM (stereo) 2 bands high sensitivity radio
- External lead-wire FM antenna and built-in AM antenna
- Side-mounted, slot-loading stereo cassette player (optional)