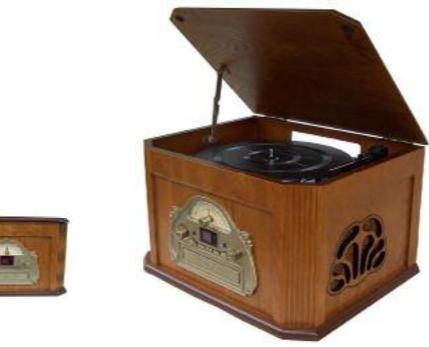

## Model No: AEW1406 Nostalgia Music Centre – Wood Veneer Cabinet

Turntable, CD Player and AM/FM Radio (Option: Cassette Player)

## Features:

- Beautiful furniture grade cabinetry with real wood veneer finish
- Auto-stop, auto-park, 3 speeds, belt-driven stereo turntable (33, 45, 78 rpm)
- 45 rpm adaptor included
- Ceramic stereo cartridge with jeweled stylus
- Motorized, drawer-loading CD-R/RW compatible player with 2-digit LED track indicator
- AM/FM (stereo) 2 bands high sensitivity radio
- External lead-wire FM antenna and built-in AM antenna
- Side-mounted, slot-loading stereo cassette player (optional)