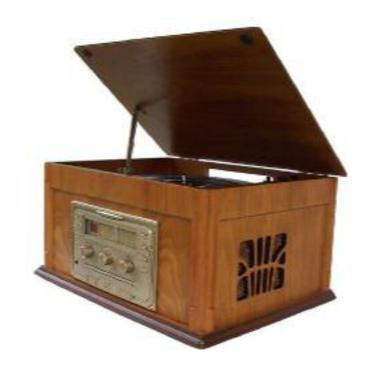

## Model No: AEW1407 Nostalgia Music Centre – Wood Veneer Cabinet

Turntable, CD Player and AM/FM Radio (Option: Cassette Player)

## Features:

- Beautiful furniture grade cabinetry with real wood veneer finish
- Auto-stop, auto-park, 3 speeds, belt-driven stereo turntable (33, 45, 78 rpm)
- 45 rpm adaptor included
- Ceramic stereo cartridge with jeweled stylus
- Motorized, drawer-loading CD-R/RW compatible player with 2-digit LED track indicator
- AM/FM (stereo) 2 bands high sensitivity radio
- External lead-wire FM antenna and built-in AM antenna
- Side-mounted, slot-loading stereo cassette player (optional)