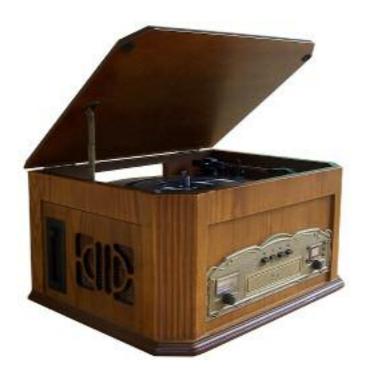

## Nostalgia Music Centre – Wood Veneer Cabinet

Turntable, CD Player and AM/FM Radio (Option: Cassette Player)

## Features:

- Beautiful furniture grade cabinetry with real wood veneer finish
- Auto-stop, auto-park, 3 speeds, belt-driven stereo turntable (33, 45, 78 rpm)
- 45 rpm adaptor included
- Ceramic stereo cartridge with jeweled stylus
- Motorized, drawer-loading CD-R/RW compatible player with 2-digit LED track indicator
- AM/FM (stereo) 2 bands high sensitivity radio
- External lead-wire FM antenna and built-in AM antenna
- Side-mounted, slot-loading stereo cassette player (optional)