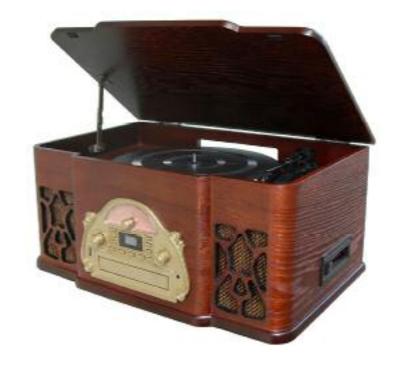

## Nostalgia Music Centre – Wood Veneer Cabinet

Turntable, CD Player and AM/FM Radio (Option: Cassette Player)

## Features:

- Beautiful furniture grade cabinetry with real wood veneer finish
- Auto-stop, auto-park, 3 speeds, belt-driven stereo turntable (33, 45, 78 rpm)
- 45 rpm adaptor included
- Ceramic stereo cartridge with jeweled stylus
- Motorized, drawer-loading CD-R/RW compatible player with 2-digit LED track indicator
- AM/FM (stereo) 2 bands high sensitivity radio
- External lead-wire FM antenna and built-in AM antenna
- Side-mounted, slot-loading stereo cassette player (optional)