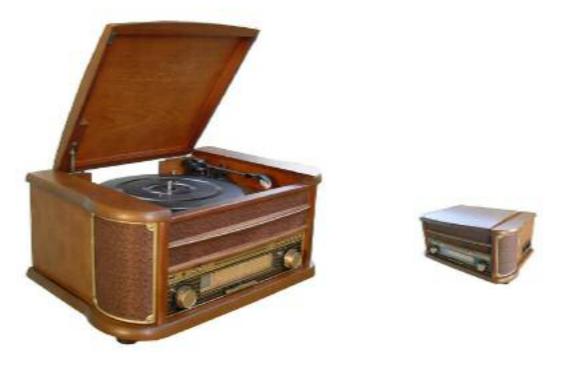

## Crown Radio Limited

## Model No: AEW1411 Nostalgia Music Centre - Wood Veneer Cabinet Turntable, CD Player and AM/FM Radio (Option: Cassette Player)

## Features:

- Beautiful furniture grade cabinetry with real wood veneer finish
- Auto-stop, auto-park, 3 speeds, belt-driven stereo turntable (33, 45, 78 rpm)
- 45 rpm adaptor included
- Ceramic stereo cartridge with jeweled stylus
- Motorized, drawer-loading CD-R/RW compatible player with 2-digit LED track indicator
- AM/FM (stereo) 2 bands high sensitivity radio
- External lead-wire FM antenna and built-in AM antenna
- Side-mounted, slot-loading stereo cassette player (optional)