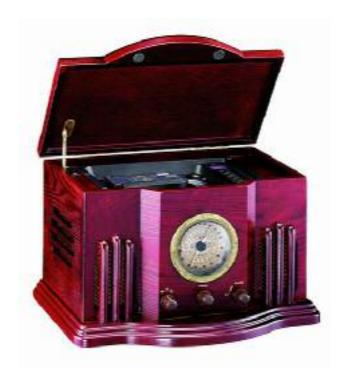

## Model No: AEW310 Nostalgia Music Centre – Wood Veneer Cabinet AM/FM Radio and CD-R/RW Player

## Features:

- Beautiful furniture grade wood veneer cabinetry
- Top-loading CD-R/RW player
- CD-R/RW/MP3 playback compatible (optional)
- 2-digit track indicator
- AM/FM (stereo) 2 bands high sensitivity radio
- Lighted tuning dial
- Rotary band, tuning and volume control
- External lead-wire FM antenna and built-in AM antenna
- Phones jack (optional)