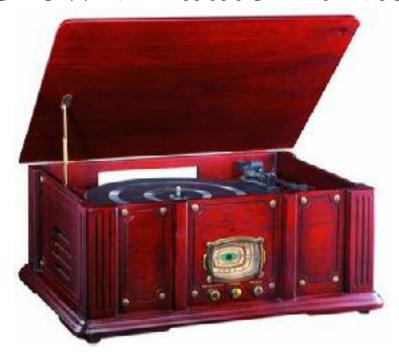

## Crown Radio Limited

## Model No: AEW313 Nostalgia Music Centre – Wood Veneer Cabinet Turntable and AM/FM Radio (Option: Cassette Player)

## Features:

- Beautiful furniture grade cabinetry with real wood veneer finish
- Auto-stop, auto-park, 3 speeds, belt-driven stereo turntable (33, 45, 78 rpm)
- 45 rpm adaptor included
- Ceramic stereo cartridge with jeweled stylus
- AM/FM (stereo) 2 bands high sensitivity radio
- External lead-wire FM antenna and built-in AM antenna
- Side-mounted, slot-loading stereo cassette player (optional)