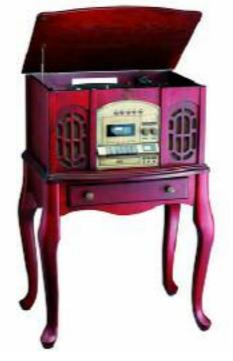

## Crown Radio Limited

## Model No: AEW318 Nostalgia Music Centre – Wood Veneer Cabinet Turntable, CD Player, AM/FM Radio and Cassette Player/Recorder

## Features:

- Beautiful furniture grade cabinetry with real wood veneer finish
- Auto-stop, auto-park, 3 speeds, belt-driven stereo turntable (33, 45, 78 rpm)
- 45 rpm adaptor included
- Ceramic stereo cartridge with jeweled stylus
- Motorized, drawer-loading CD-R/RW compatible player with 2-digit LED track indicator
- AM/FM (stereo) 2 bands high sensitivity radio
- External lead-wire FM antenna and built-in AM antenna
- Slot-loading stereo cassette player