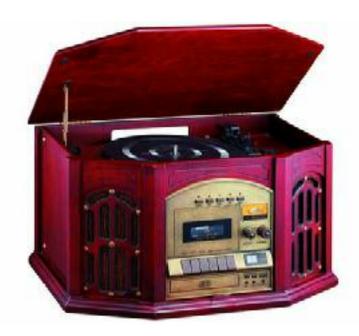

## Nostalgia Music Centre – Wood Veneer Cabinet

Turntable, CD Player, AM/FM Radio and Cassette Recorder/Player

## Features:

- Beautiful furniture grade cabinetry with real wood veneer finish
- Auto-stop, auto-park, 3 speeds, belt-driven stereo turntable (33, 45, 78 rpm)
- 45 rpm adaptor included
- Ceramic stereo cartridge with jeweled stylus
- Motorized, drawer-loading CD-R/RW compatible player with 2-digit LED track indicator
- AM/FM (stereo) 2 bands high sensitivity radio
- External lead-wire FM antenna and built-in AM antenna
- 6-keys cassette recorder/player