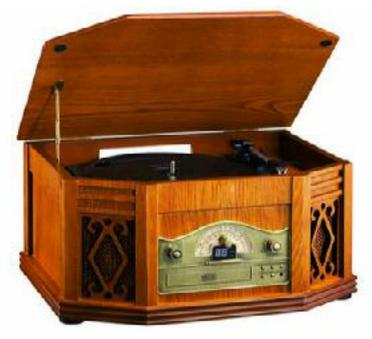

## Nostalgia Music Centre – Wood Veneer Cabinet

Turntable, CD Player and AM/FM Radio (Option: Cassette Player)

## Features:

- Beautiful furniture grade cabinetry with real wood veneer finish
- Auto-stop, auto-park, 3 speeds, belt-driven stereo turntable (33, 45, 78 rpm)
- 45 rpm adaptor included
- Ceramic stereo cartridge with jeweled stylus
- Motorized, drawer-loading CD-R/RW compatible player with 2-digit LED track indicator
- AM/FM (stereo) 2 bands high sensitivity radio
- External lead-wire FM antenna and built-in AM antenna
- Side-mounted, slot-loading stereo cassette player (optional)