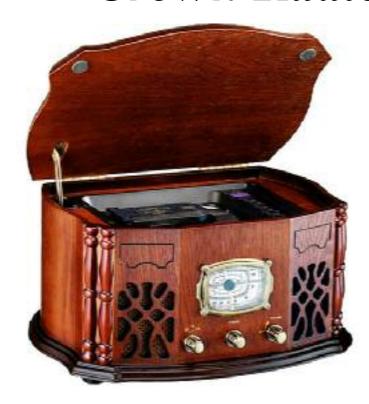

## Crown Radio Limited

## Model No: AEW406 Nostalgia Music Centre – Wood Veneer Cabinet AM/FM Radio and CD-R/RW Player

## Features:

- Beautiful furniture grade wood veneer cabinetry
- Top-loading CD-R/RW player
- CD-R/RW/MP3 playback compatible (optional)
- 2-digit track indicator
- AM/FM (stereo) 2 bands high sensitivity radio
- Lighted tuning dial
- Rotary band, tuning and volume control
- External lead-wire FM antenna and built-in AM antenna
- Phones jack (optional)