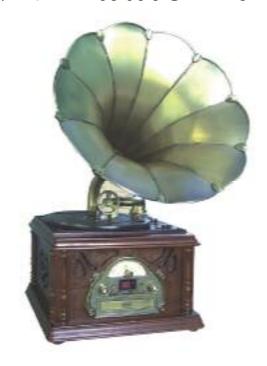

## Nostalgia Music Centre – Wood Veneer Cabinet

Turntable, CD Player and AM/FM Radio (Option: Cassette Player)

## Features:

- Beautiful furniture grade cabinetry with real wood veneer finish
- Auto-stop, auto-park, 3 speeds, belt-driven stereo turntable (33, 45, 78 rpm)
- 45 rpm adaptor included
- Ceramic stereo cartridge with jeweled stylus
- Motorized, drawer-loading CD-R/RW compatible player with 2-digit LED track indicator
- AM/FM (stereo) 2 bands high sensitivity radio
- External lead-wire FM antenna and built-in AM antenna
- Side-mounted, slot-loading stereo cassette player (optional)
- Antique design arm-tone
- Beautiful metal horn decoration
- Power output: 2 x 4W