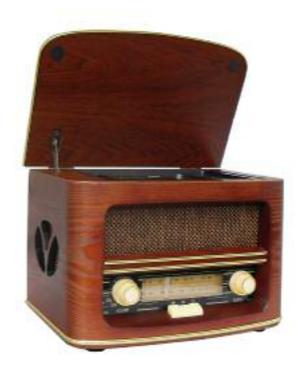

## Model No: AEW510 Nostalgia Music Centre – Wood Veneer Cabinet AM/FM Radio and CD-R/RW Player

## Features:

- Beautiful furniture grade wood veneer cabinetry
- Top-loading CD-R/RW player
- CD-R/RW/MP3 playback compatible (optional)
- 2-digit track indicator
- AM/FM (stereo) 2 bands high sensitivity radio
- Lighted tuning dial
- Rotary tuning and volume control
- External lead-wire FM antenna and built-in AM antenna
- Phones jack (optional)