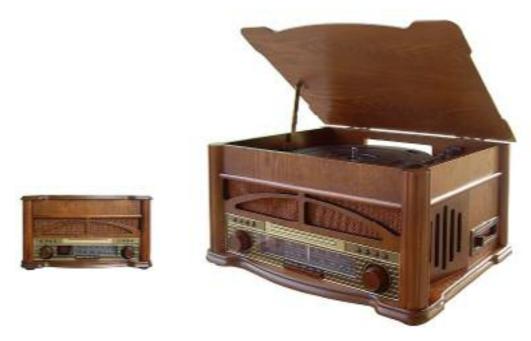

## Nostalgia Music Centre – Wood Veneer Cabinet

Turntable, CD Player and AM/FM Radio (Option: Cassette Player)

## Features:

- Beautiful furniture grade cabinetry with real wood veneer finish
- Auto-stop, auto-park, 3 speeds, belt-driven stereo turntable (33, 45, 78 rpm)
- 45 rpm adaptor included
- Ceramic stereo cartridge with jeweled stylus
- Motorized, drawer-loading CD-R/RW compatible player with 2-digit LED track indicator
- AM/FM (stereo) 2 bands high sensitivity radio
- External lead-wire FM antenna and built-in AM antenna
- Side-mounted, slot-loading stereo cassette player (optional)