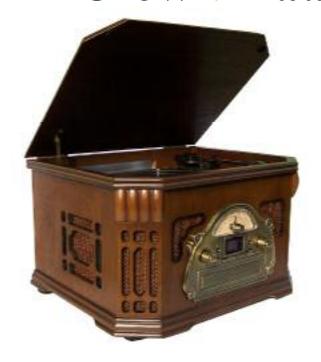

## Nostalgia Music Centre – Wood Veneer Cabinet

Turntable, CD Player and AM/FM Radio (Option: Cassette Player)

## Features:

- Beautiful furniture grade cabinetry with real wood veneer finish
- Auto-stop, auto-park, 3 speeds, belt-driven stereo turntable (33, 45, 78 rpm)
- 45 rpm adaptor included
- Ceramic stereo cartridge with jeweled stylus
- Motorized, drawer-loading CD-R/RW compatible player with 2-digit LED track indicator
- AM/FM (stereo) 2 bands high sensitivity radio
- External lead-wire FM antenna and built-in AM antenna
- Side-mounted, slot-loading stereo cassette player (optional)