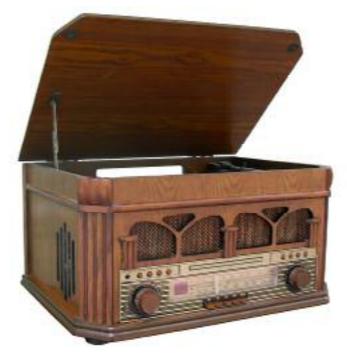

## Nostalgia Music Centre – Wood Veneer Cabinet

Turntable, CD Player and AM/FM Radio (Option: Cassette Player)

## Features:

- Beautiful furniture grade cabinetry with real wood veneer finish
- Auto-stop, auto-park, 3 speeds, belt-driven stereo turntable (33, 45, 78 rpm)
- 45 rpm adaptor included
- Ceramic stereo cartridge with jeweled stylus
- Motorized, drawer-loading CD-R/RW compatible player with 2-digit LED track indicator
- AM/FM (stereo) 2 bands high sensitivity radio
- External lead-wire FM antenna and built-in AM antenna
- Side-mounted, slot-loading stereo cassette player (optional)